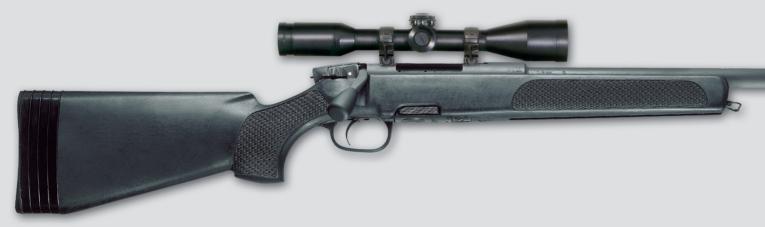

## STEYR SSG 69

STEYR SSG 69 PII

This rifle was developed according to the requirements of the Austrian Army. The legendary precision and ruggedness of this weapon is well proven by armed forces and law enforcement agencies around the world.

- Cold hammer forged barrel
- Heat shrunk barrel fitting into the
- High-quality synthetic stock, lenght of pull can be adjusted by spacers, fully ambidextrous
- Extremely fast recycling of the action due to the rear locking system.
- Applied mechanical safety blocks bolt handle and trigger
- Adjustable direct trigger
- Dovetailed receiver in combination with the Steyr SSG scope mount permits a low mounting of the scope.