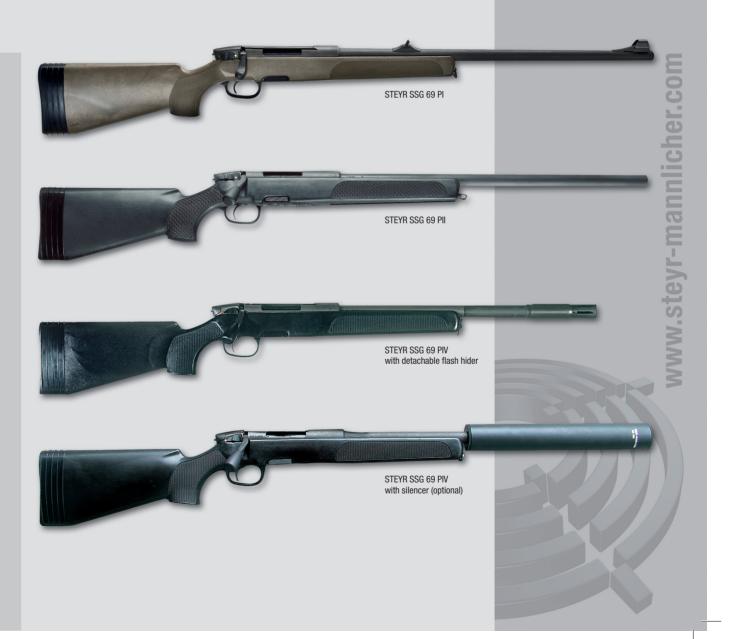

## **SPECIFICATIONS**

| Caliber           | .308 Win. (7.62x51 NATO)                                       |
|-------------------|----------------------------------------------------------------|
| Barrel length     | PI + PII: 650 mm (25.6")                                       |
|                   | PIV: 409 mm (16.1")                                            |
| Weight empty      | Pl 4,0 kg (8,8 lbs.) approx.                                   |
|                   | PII 4,2 kg (9,3 lbs.) approx.                                  |
|                   | PIV 3,8 kg (8,3 lbs.) approx.                                  |
| Overall length    | PI + PII: 1.119 mm (46.7")                                     |
|                   | PIV: 1003 mm (39,5")                                           |
| Magazine          | Detachable, rotary magazine                                    |
| Magazine capacity | 5 rounds                                                       |
| Trigger           | direct trigger                                                 |
| Safety            | 2-position sliding safety                                      |
| Receiver          | Integrated rail for STEYR SSG QD Mounts, available in 1",      |
|                   | 26 mm and 30 mm                                                |
| Stock             | Black rigid synthetic stock; Butt length adjustable by spacers |
| Swivels           | (1"). Front: Permanently mounted on fore-end tip.              |
|                   | Rear: Fixed mounted on butt                                    |
|                   |                                                                |